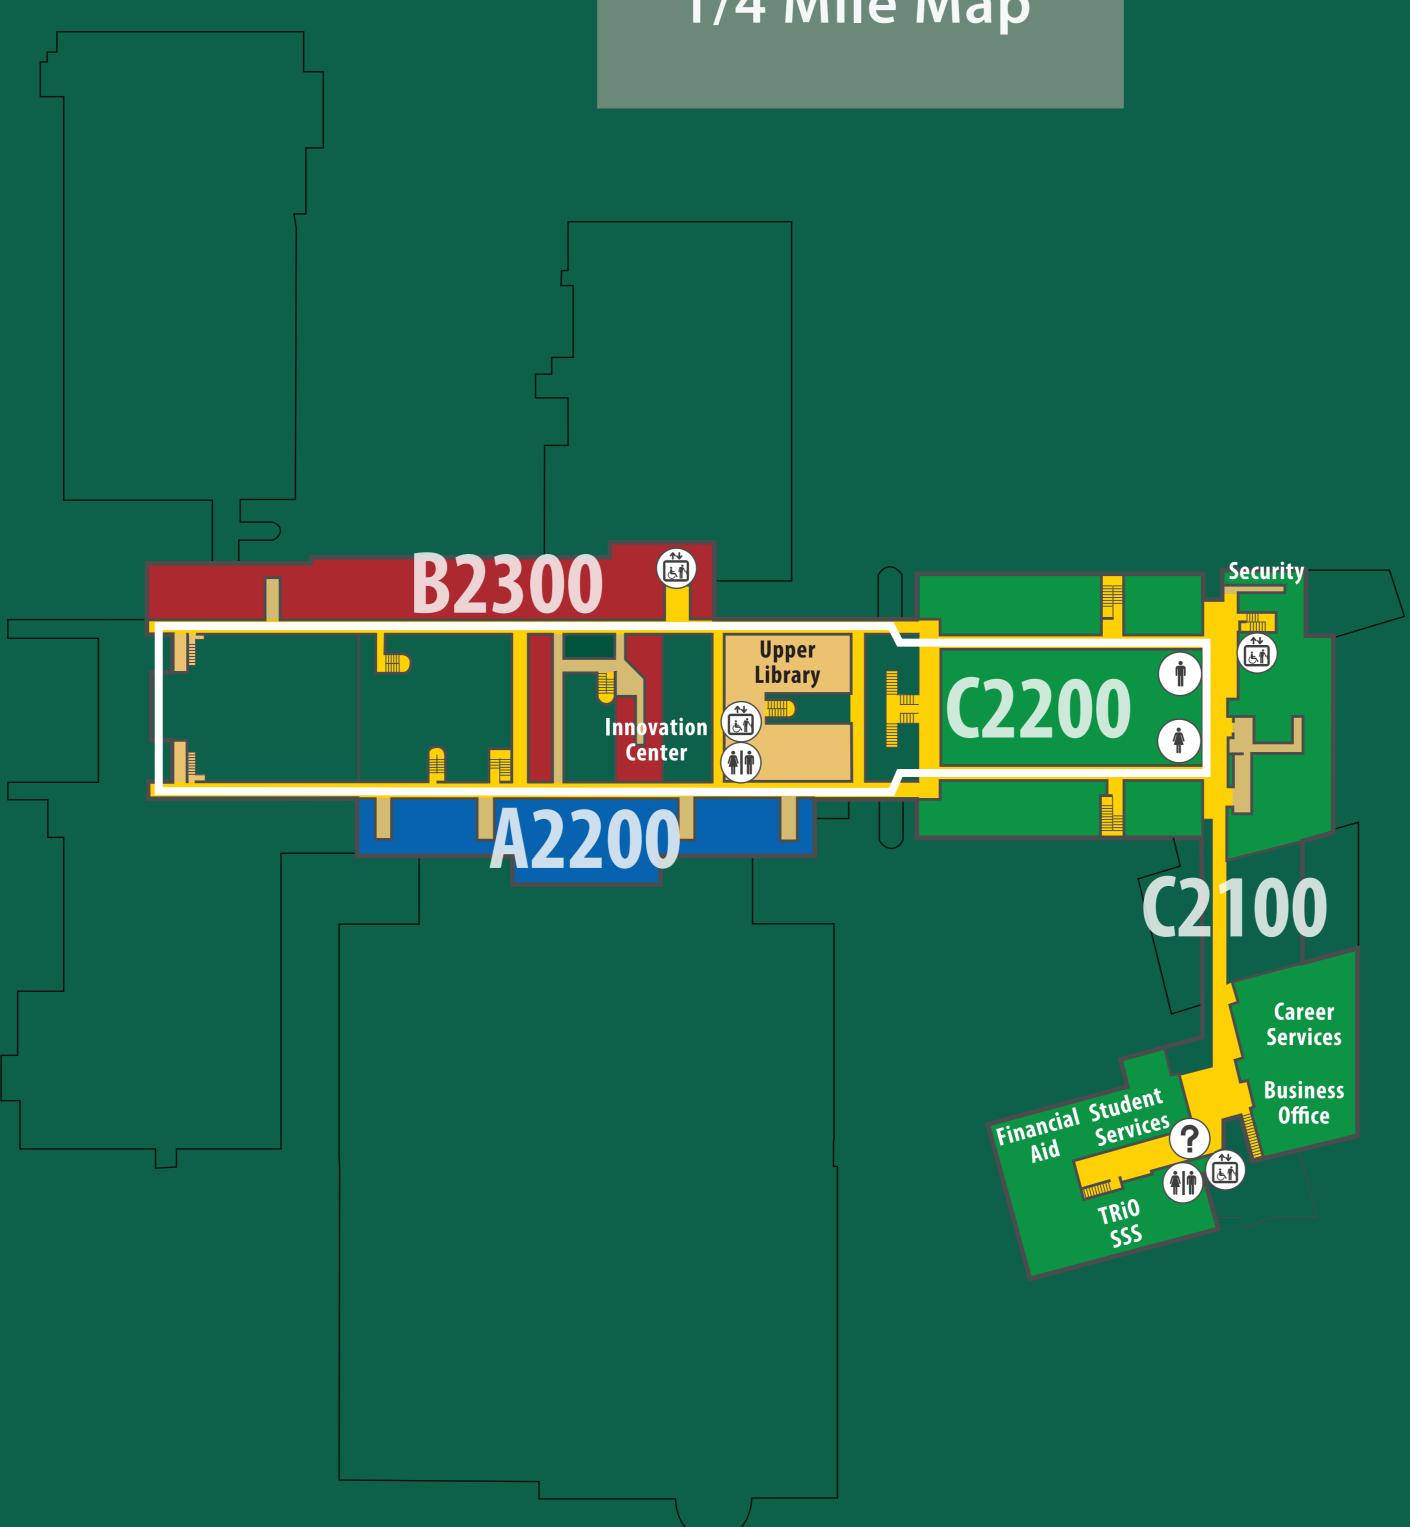

## **SECOND FLOOR** 1/4 Mile Map

Information (?) **Elevator Restrooms** 

## LEVEL 2

Administration - C2160 Boardroom - C2175 Business Office - C2140 Career Services - C2150 Financial Aid - C2100 Foundation - C2150 Grants Office - C2150 Innovation Center - B2324 Security/DeKalb County Sheriff's Office - C2177 Student Services - C2100 TRIO SSS - **C2123** Workforce Development - C2150

YOU ARE HERE (see 🥊 on map)