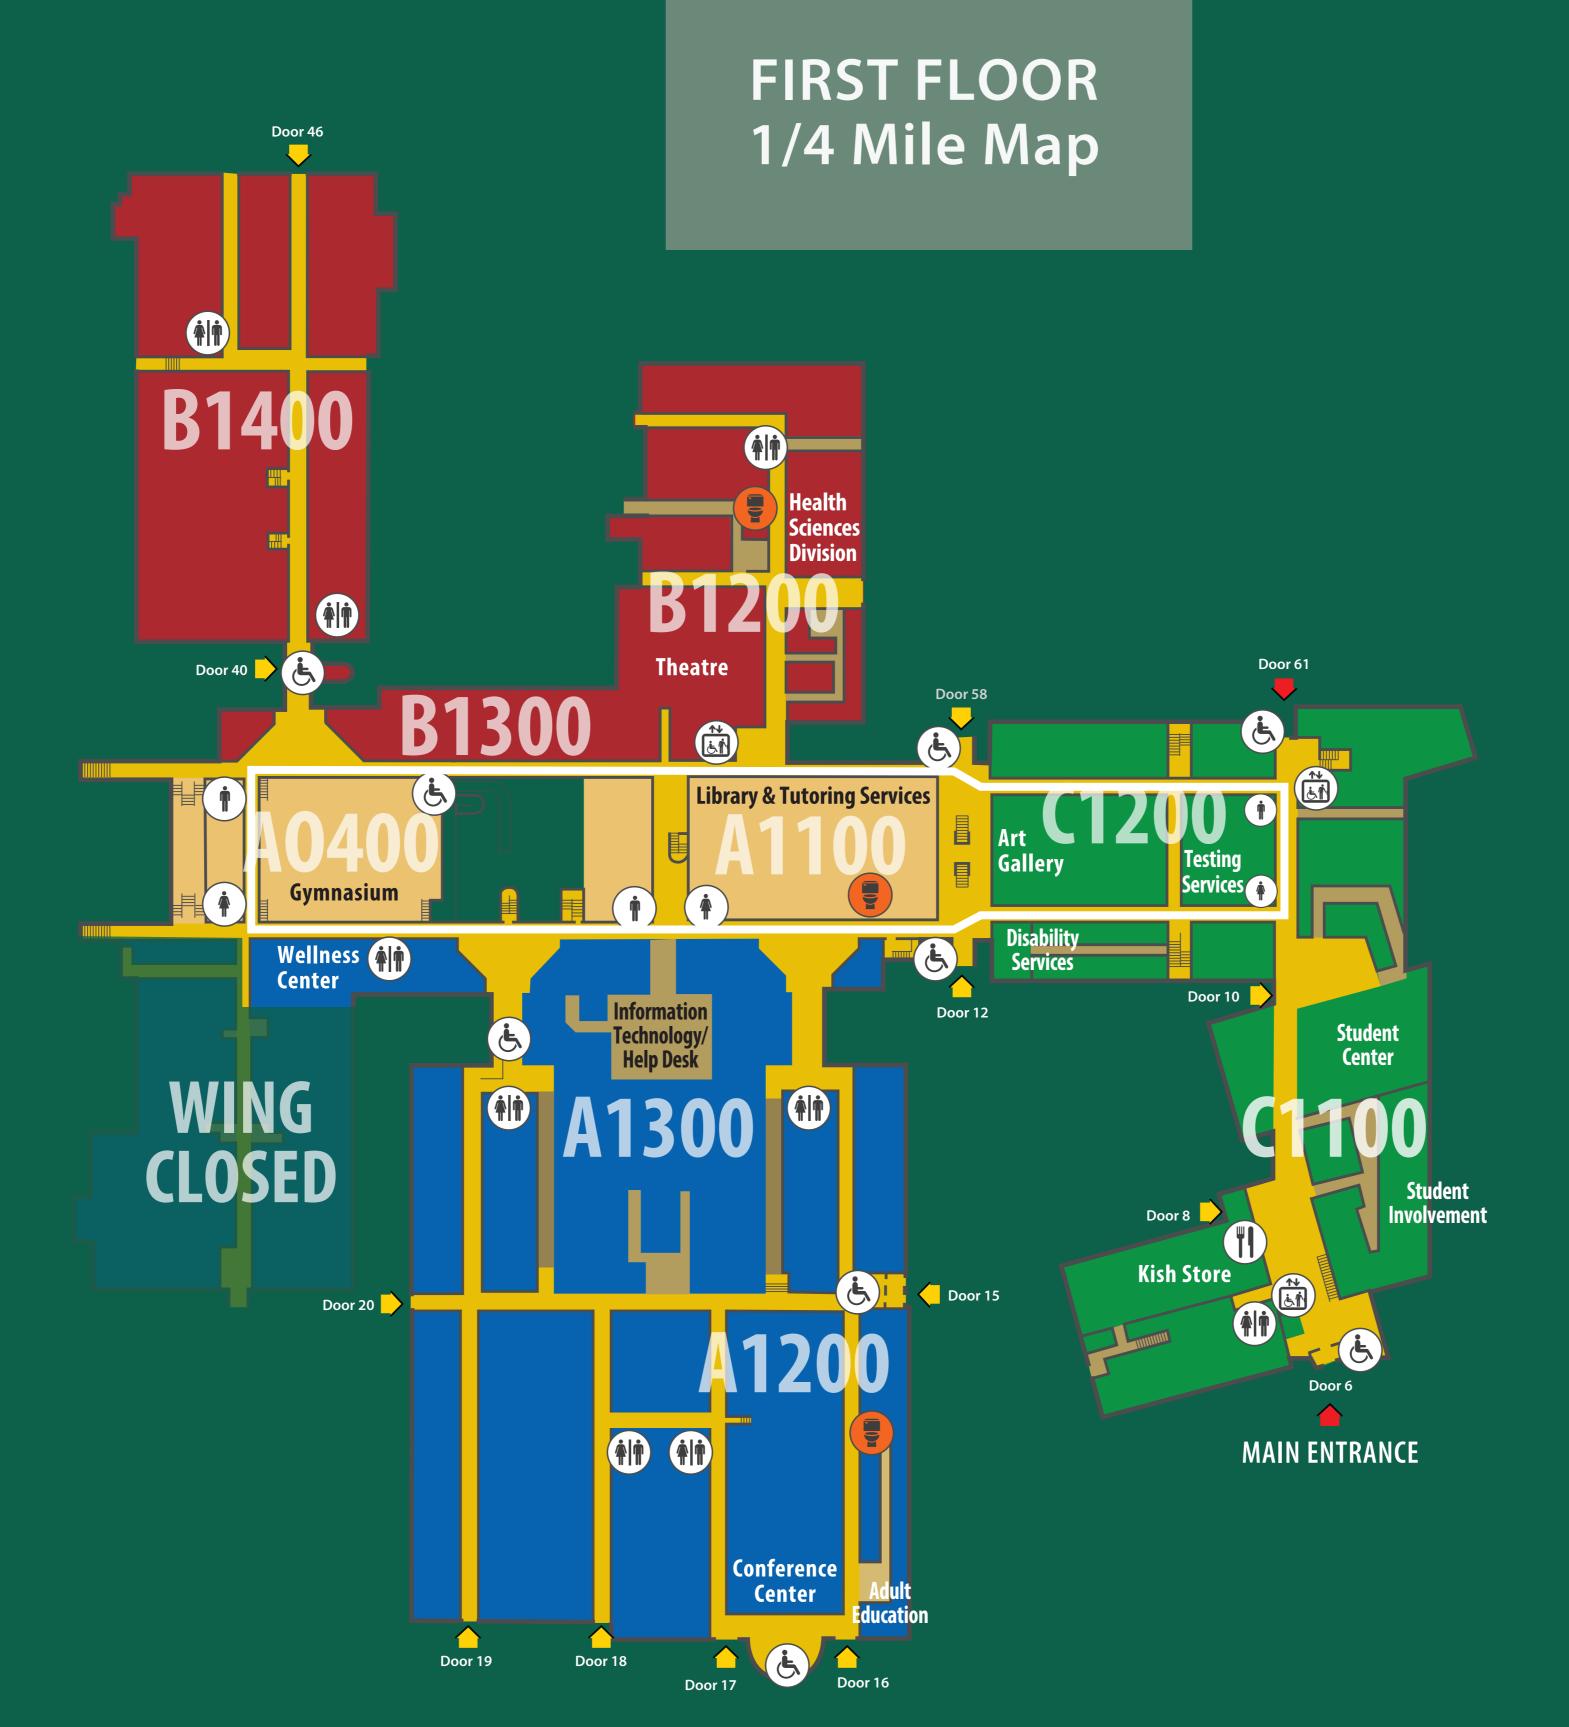

## LEVEL 1

Adult Education - A1227 Athletics - C1120 Art Gallery - C1260 **Conference Center - A1200** Disability Services - C1210 Esports Arena - A1307 Gymnasium - A0400 **Health Sciences Division - B1222 Human Resources - C1100** Information Technology/Help Desk - A1300 Intercultural Center - C1132 Kish Store - C1110 Lactation Room - C1238 Library & Tutoring Services - A1100 Marketing & Public Relations - **B0300** Office of Instruction - **B1301 Student Involvement - C1120 Student Center - C1100 Testing Services - C1203 Theatre - B1205** Wellness Center - A1403