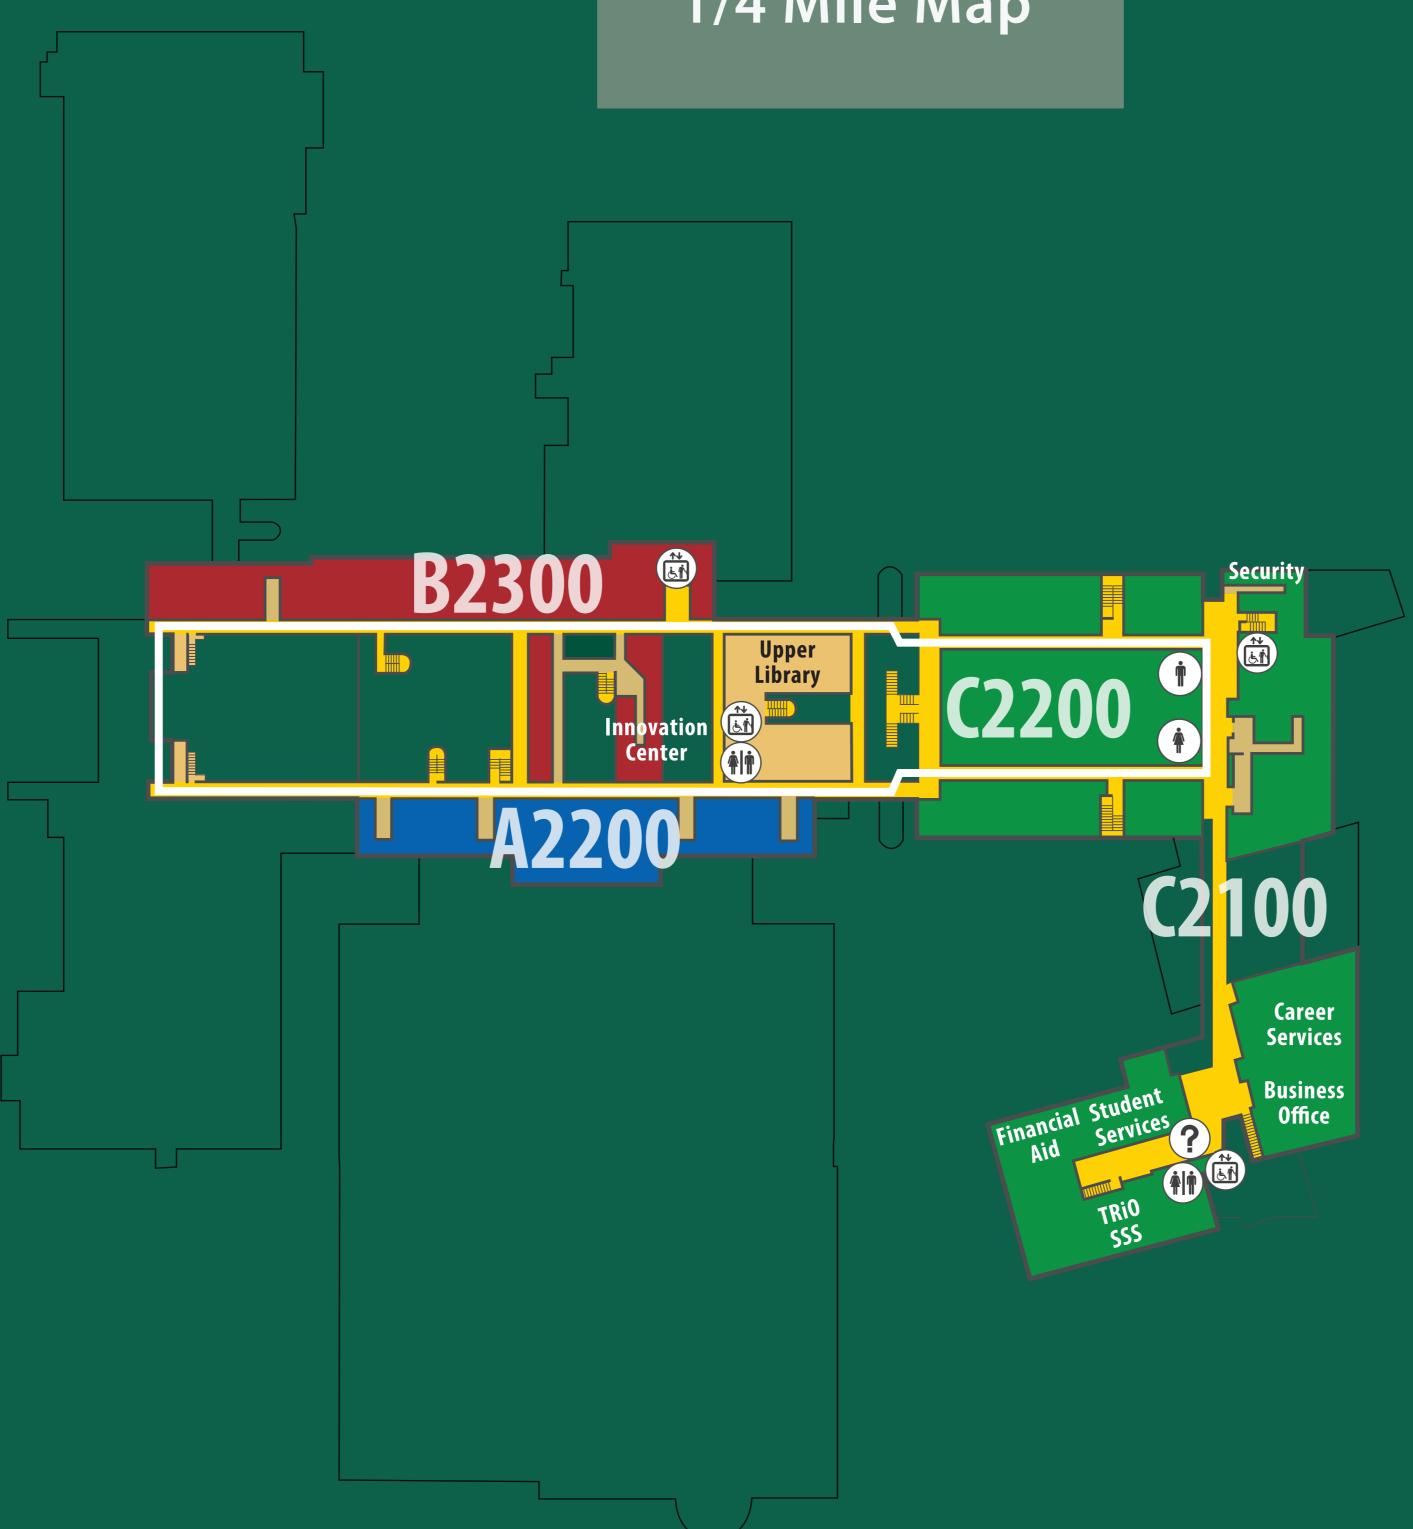

## **SECOND FLOOR** 1/4 Mile Map

## LEVEL 2

Administration - C2160 Boardroom - C2175 Business Office - C2140 Career Services - C2150 Financial Aid - C2100 Foundation - C2150 Grants Office - C2150 Innovation Center - B2324 Security/DeKalb County Sheriff's Office - C2177 Student Services - C2100 TRIO SSS - **C2123** Workforce Development - C2150

YOU ARE HERE (see 🥊 on map)