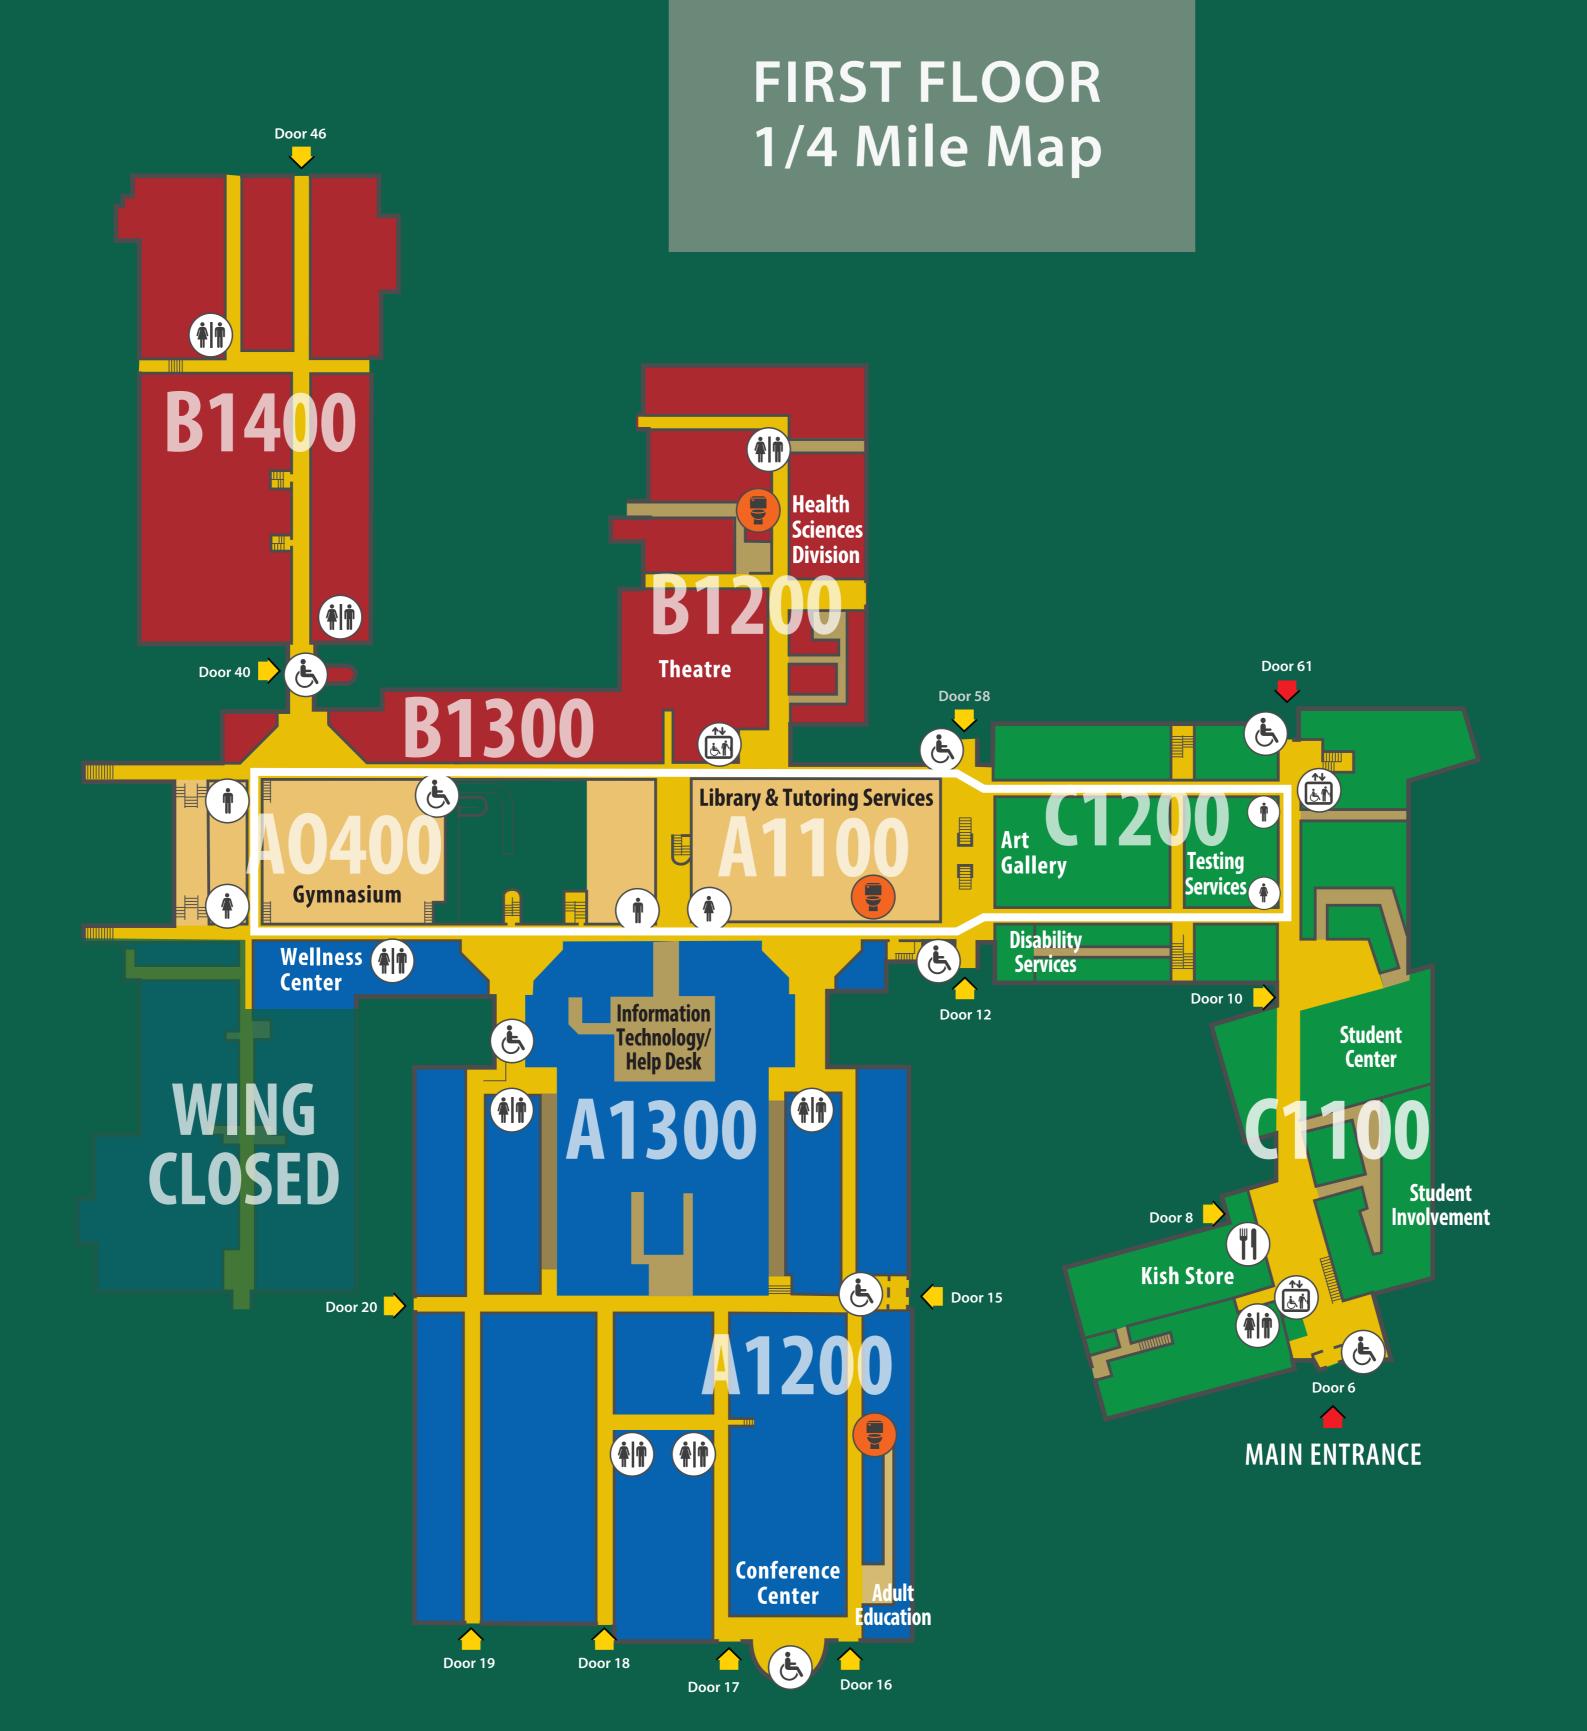

## LEVEL 1

Adult Education - A1227 Athletics - C1120 Art Gallery - C1260 **Conference Center - A1200** Disability Services - C1210 Esports Arena - A1307 Gymnasium - A0400 **Health Sciences Division - B1222 Human Resources - C1100** Information Technology/Help Desk - A1300 Kish Store - C1110 Lactation Room - C1238 Library & Tutoring Services - A1100 Marketing & Public Relations - **B0300** Office of Instruction - **B1301** Quiet Dining Space - C1132 Student Involvement - C1120 **Student Center - C1100 Testing Services - C1203** Theatre - **B1205** Wellness Center - A1403

LEVEL 1

YOU ARE HERE

(see 🥊 on map)