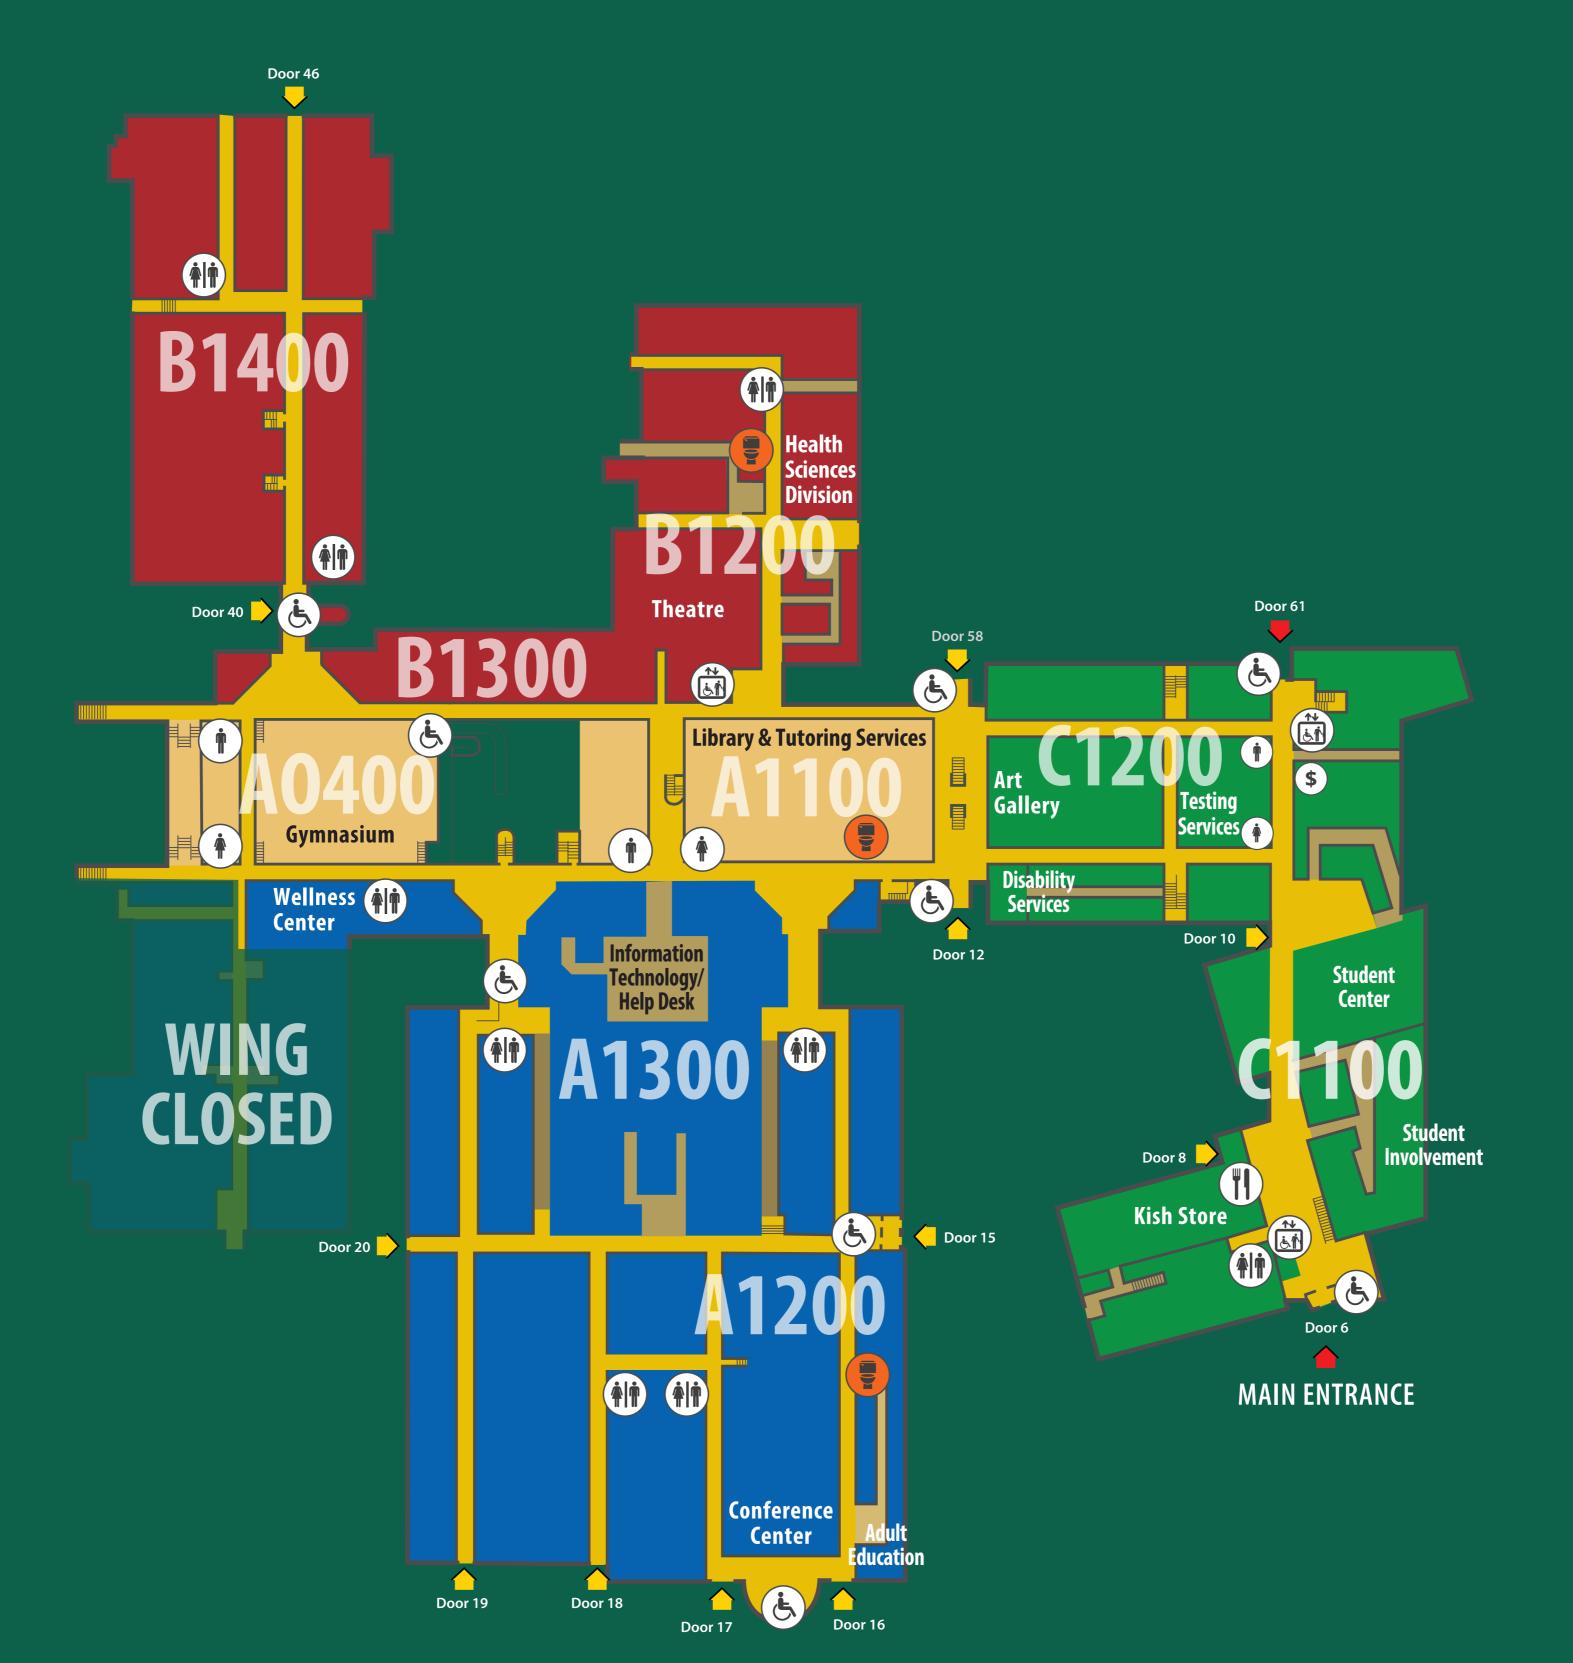

**Restrooms** 

**Elevator** 

All-Gender

Accessible

\$ ATM

## LEVEL 1

Adult Education - A1227 Athletics - C1120 Art Gallery - C1260 **Conference Center - A1200** Disability Services - C1210 Esports Arena - A1307 Gymnasium - A0400 **Health Sciences Division - B1222 Human Resources - C1100** Information Technology/Help Desk - A1300 Intercultural Center - C1132 Kish Store - C1110 Lactation Room - C1238 Library & Tutoring Services - A1100 Marketing & Public Relations - **B0300** Office of Instruction - **B1301 Student Involvement - C1120 Student Center - C1100 Testing Services - C1203 Theatre - B1205** Wellness Center - A1403

LEVEL 1

YOU ARE HERE (see 🥊 on map)