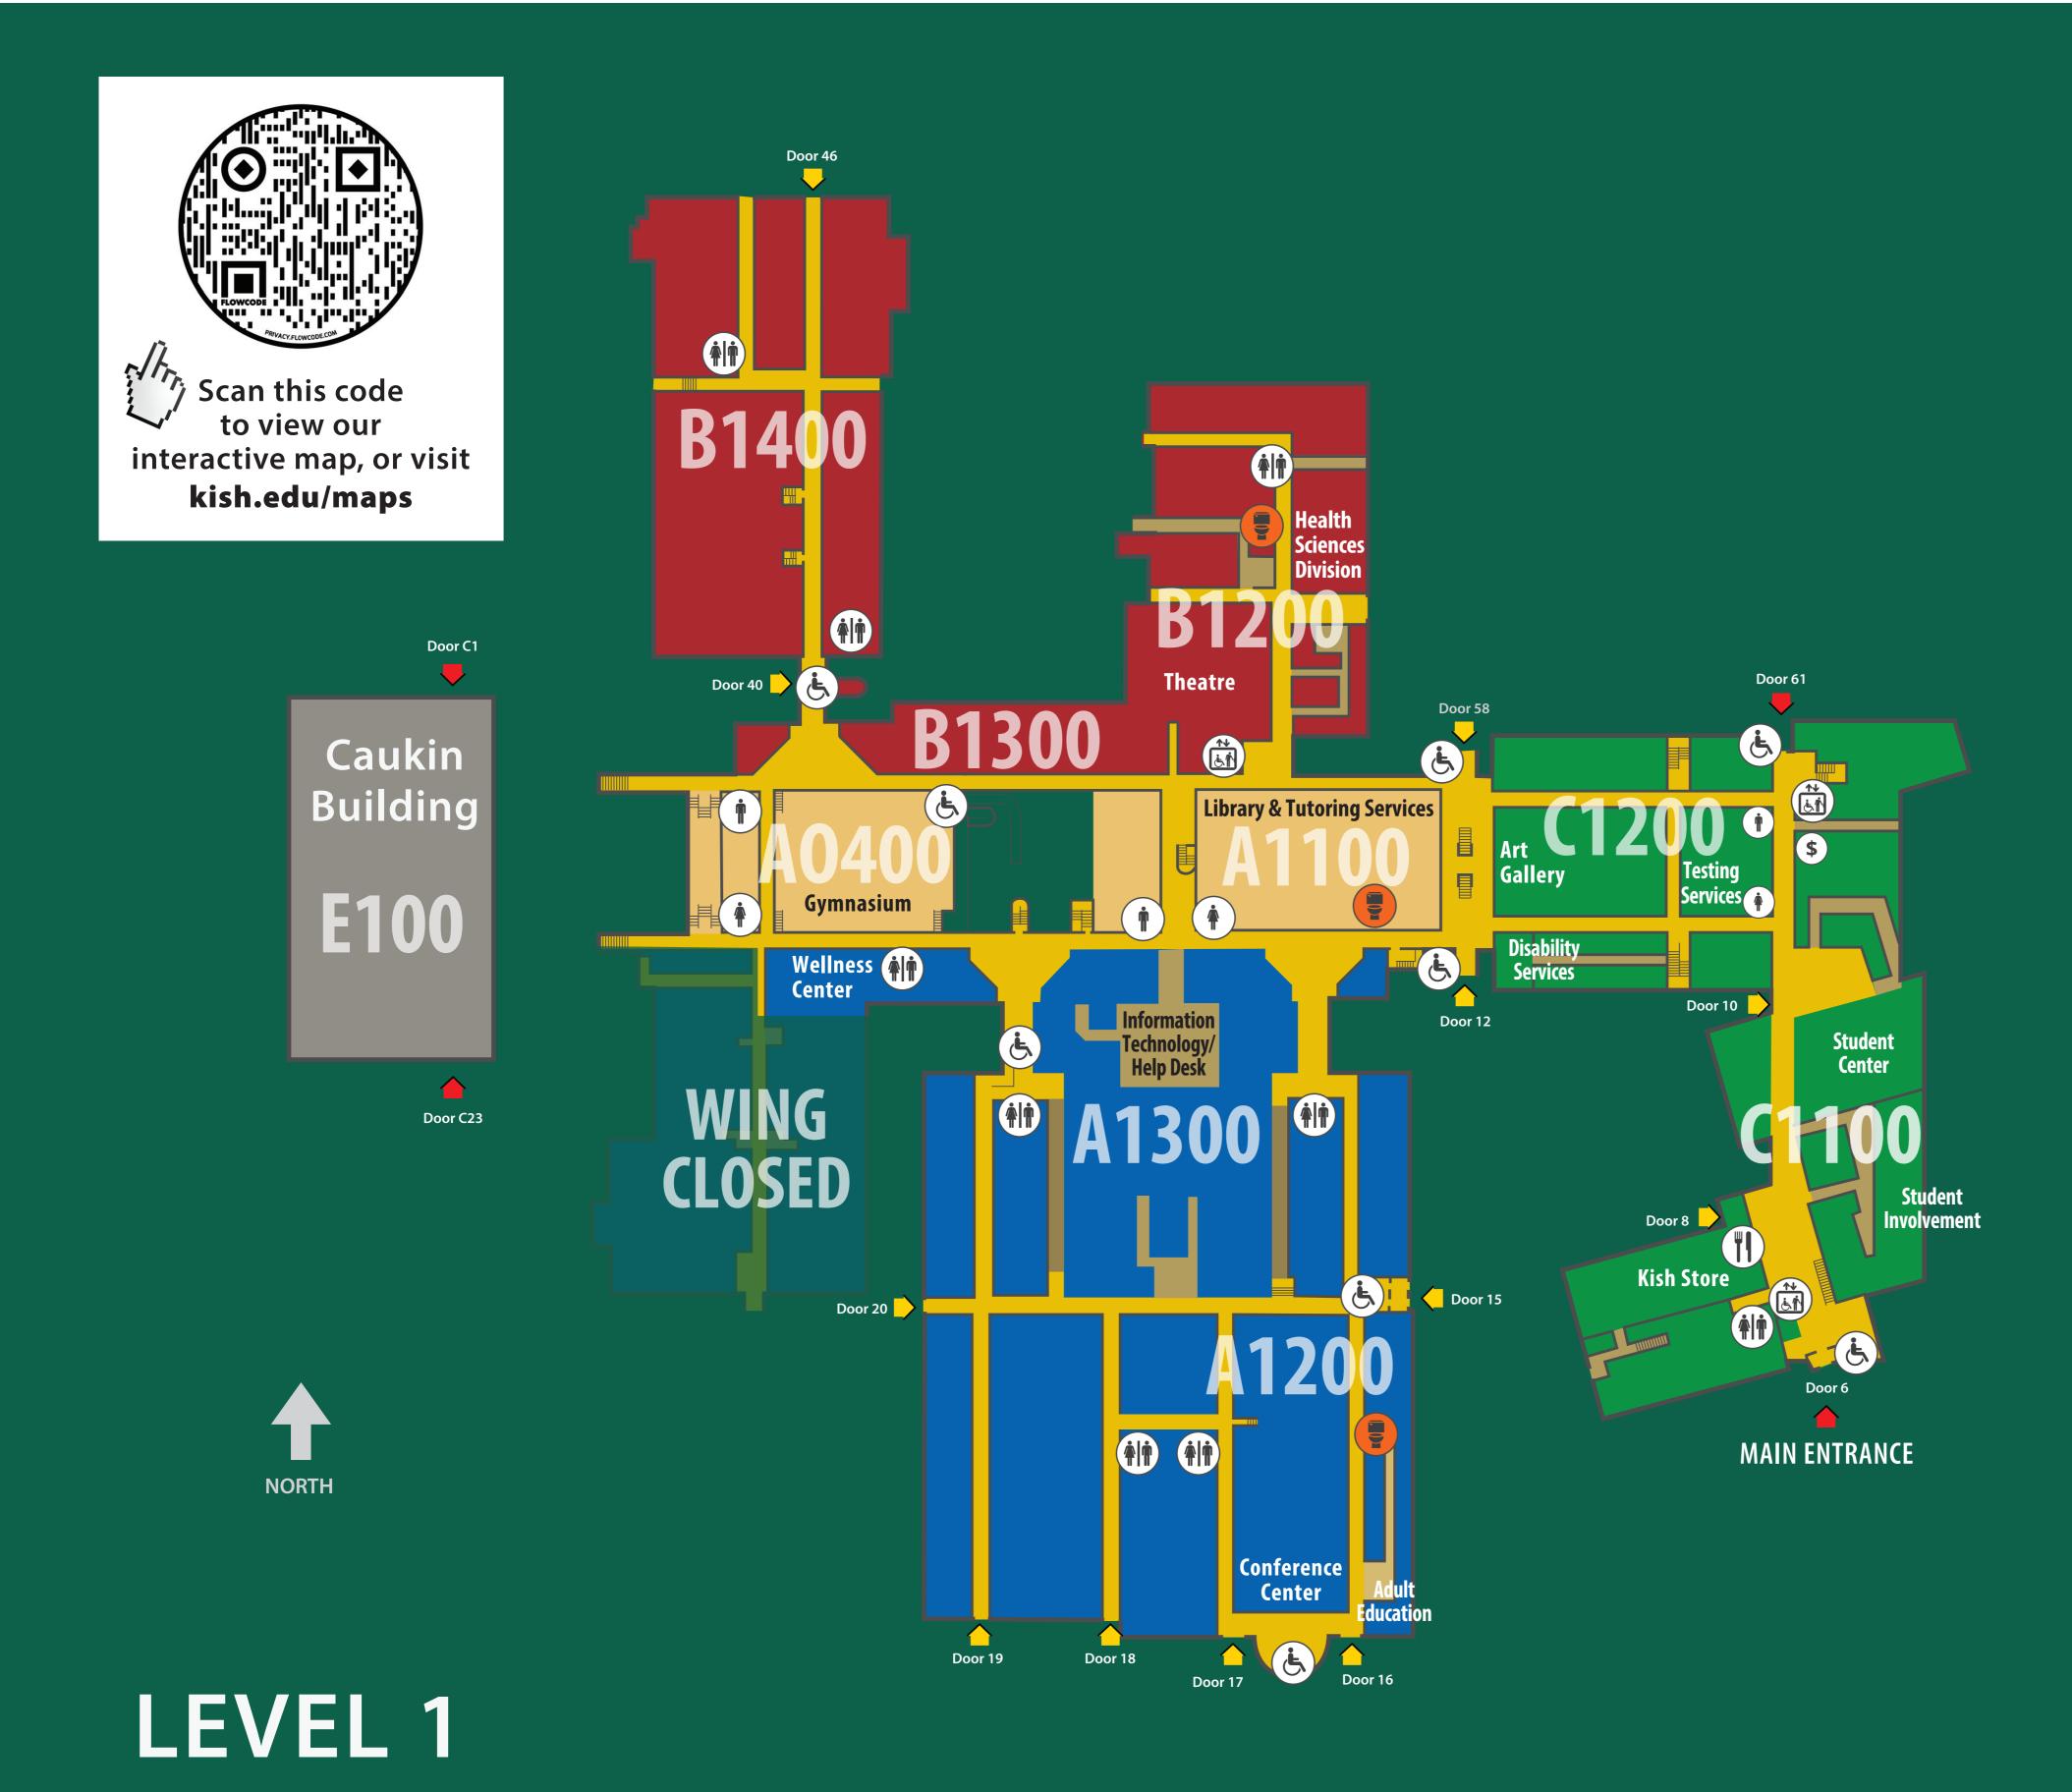

## LEVEL 1

Adult Education - A1227 Athletics - C1120 Art Gallery - C1260 **Conference Center - A1200** Disability Services - C1210 Esports Arena - A1307 Gymnasium - A0400 Health Sciences Division - **B1222** Human Resources - C1100 Information Technology/Help Desk - A1300 Kish Store - C1110 Lactation Room - C1238 Library & Tutoring Services - A1100 Marketing & Public Relations - **B0300** Office of Instruction - **B1301** Quiet Dining Space - C1132 Student Involvement - C1120 Student Center - C1100 Testing Services - C1203 **Theatre - B1205** Wellness Center - A1403